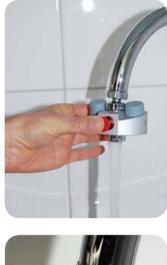

## Eyes Fresh mini eyewash station

Mini eyewash station ideal for the lab, filling stations or all work places where aggressive substances are used. Eyes Fresh can be attached to any standard cold water tap. For normal use of the tap, just press the button and the function changes back from the eye wash (returns automatically to eyewash-function when the tap is closed). Can be fitted onto taps with M22x1, 1/2" or 3/8" outer thread. With sufficient water pressure provided, performance according to DIN EN 15154-2.