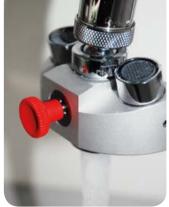

## Eyes Fresh mini eyewash station

Mini eyewash station ideal for the lab, filling stations or all work places where aggressive substances are used. Eyes Fresh can be attached to any standard cold water tap. For normal use of the tap, just press the button and the function changes back from the eye wash (returns automatically to eyewash-function when the tap is closed). Can be fitted onto taps with M22x1, 1/2" or 3/8" outer thread. With sufficient water pressure provided, performance according to DIN EN 15154-2.