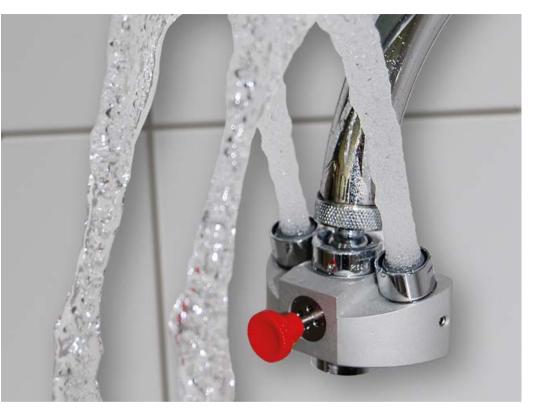

## Eyes Fresh mini eyewash station

Mini eyewash station ideal for the lab, filling stations or all work places where aggressive substances are used. Eyes Fresh can be attached to any standard cold water tap. For normal use of the tap, just press the button and the function changes back from the eye wash (returns automatically to eyewash-function when the tap is closed). Can be fitted onto taps with M22x1, 1/2" or 3/8" outer thread. With sufficient water pressure provided, performance according to DIN EN 15154-2.